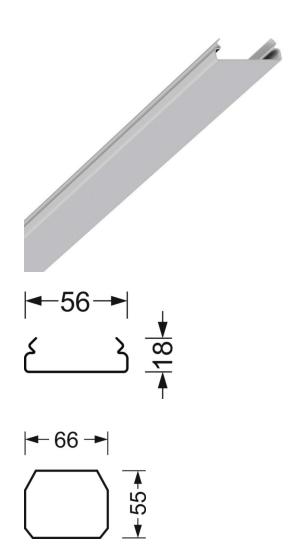

| MECHANICS           |                 |                                                      |
|---------------------|-----------------|------------------------------------------------------|
| Housing colour      |                 | silver grey/white aluminium RAL 9006                 |
| Dimensions (LxW)    | (H/DxH)         | 768mm x 56mm x 18mm                                  |
| Weight (net)        |                 | 0.12kg                                               |
| Type of installatio | n               | Mounting rail system installation, Ligh<br>structure |
| Dimensions          |                 |                                                      |
| L<br>B              | 768 mm<br>56 mm | Length<br>Width                                      |

Height

18 mm